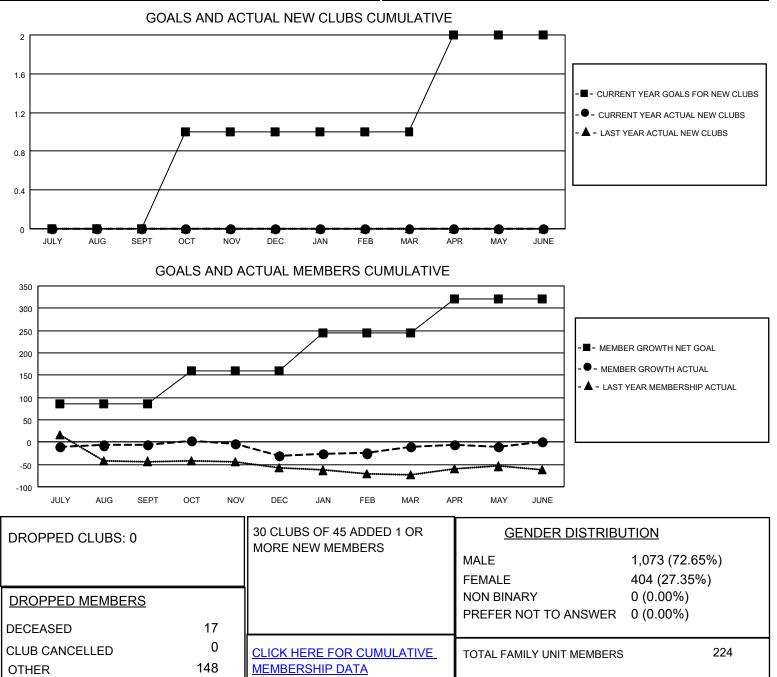

## LOCATION TEXAS

District 2 S1

Results as of: 5/31/2023

| Clubs                 |               |           |               | Members               |                        |                         |                                                    |
|-----------------------|---------------|-----------|---------------|-----------------------|------------------------|-------------------------|----------------------------------------------------|
| RESULTS FOR 2022-2023 |               |           |               | RESULTS FOR 2022-2023 |                        |                         |                                                    |
| QUARTER               | NEW CLUB GOAL | NEW CLUBS | DROPPED CLUBS | QUARTER               | BER GROWTH NET<br>GOAL | MEMBER GROWTH<br>ACTUAL | DROPPED<br>MEMBERS ACTUAL<br>(including transfers) |
| JULY/AUG/SEPT         | 0             | 0         | 0             | JULY/AUG/SEPT         | 85                     | 46                      | 46                                                 |
| OCT/NOV/DEC           | 1             | 0         | 0             | OCT/NOV/DEC           | 75                     | 29                      | 52                                                 |
| JAN/FEB/MAR           | 0             | 0         | 0             | JAN/FEB/MAR           | 85                     | 53                      | 32                                                 |
| APR/MAY/JUNE          | 1             | 0         | 0             | APR/MAY/JUNE          | 75                     | 39                      | 35                                                 |

TOTAL

© Copyright 2023, Lions Clubs International, All Rights Reserved.

165

114

FAMILY MEMBERS PAYING HALF DUES